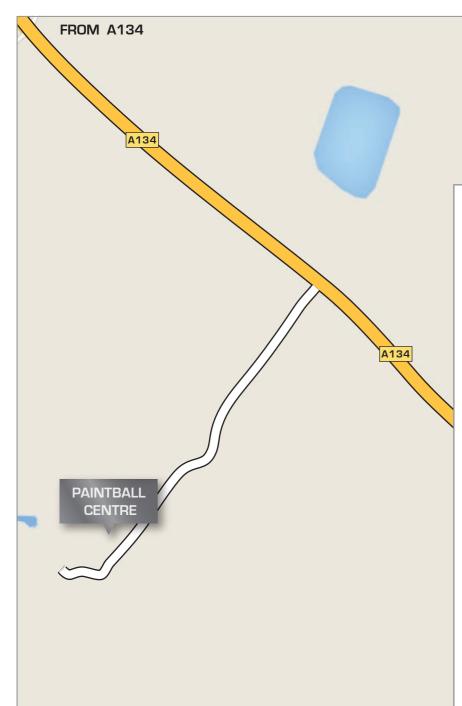

## NORTHWOLD PAINTBALL CENTRE

OFF THE A134 -THETFORD AND WHITTINGTON ROAD, IP26 5LQ GPS Coordinates: 52.553229, 0.557423

### FROM THETFORD

• Travel on the A134 towards Northwold. After passing The Priory High School you will see signs on the left hand side. Turn left and follow the track to the paintball centre.