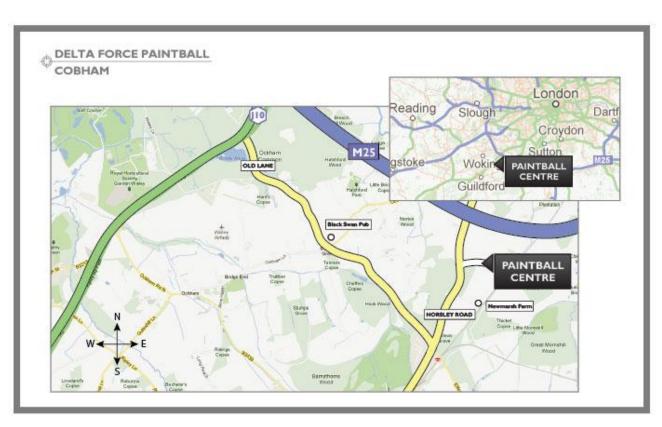

# **Cobham Paintball Centre**

Horsley Road, Effingham, Surrey, KT11 3JY GPS Coordinates: N51.298802, W0.417807

### How to get there:

- Please follow the directions and map below.
- Please car pool where possible as parking on-site is limited.
- If you need help, please call us on 0844 477 5115.

### By car:

- From the M25, exit at Junction 10 (A3) and take the slip road southbound towards Guildford (A3).
- After approximately 400 yards, turn left sign-posted towards Effingham. This is Old Lane.
- Proceed for approximately 1 mile over the first crossroads.
- Continue straight on for a further mile until you reach a T-Junction.
- Turn left signposted Cobham: this is Horsley Road.
- Continue along Horsley Road for 1/2 a mile. You will pass the Cedar Nursery on your right. There is a dirt track on the right after the nursery, continue past this for a further 500 yards then take the next right turn into the woodland signposted Delta Force Paintball (there's a huge army vehicle parked at the entrance to the car park).