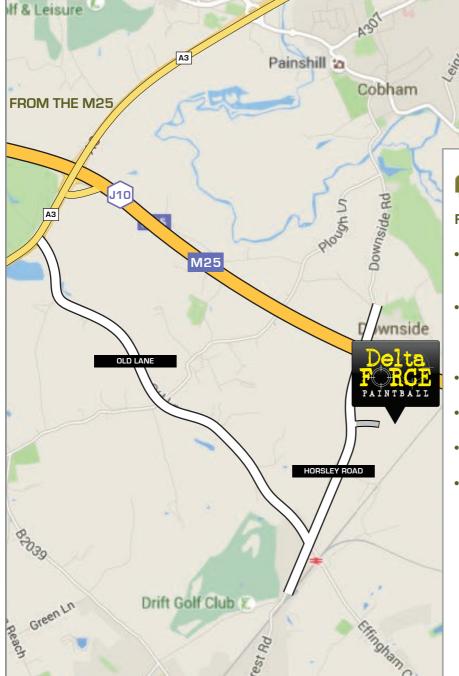

## COBHAM PAINTBALL CENTRE

HORSLEY ROAD, EFFINGHAM, SURREY, KT11 3JY GPS Coordinates: 51.302325, -0.415774

## FROM THE M25

- Exit at Junction 10 (A3) and take the slip road southbound towards Guildford (A3).
- After approximately 400 yards, turn left sign-posted towards Effingham. This is Old Lane. Old Lane is only accessible from the slip road.
- Proceed for approximately 1 mile over the first crossroads.
- Continue straight on for a further mile until you reach a T-Junction.
- Turn left signposted Cobham: this is Horsley Road.
- Continue along Horsley Road for 0.5 miles. You will pass a Nursery, and the paintball centre is the next entrance on your right.