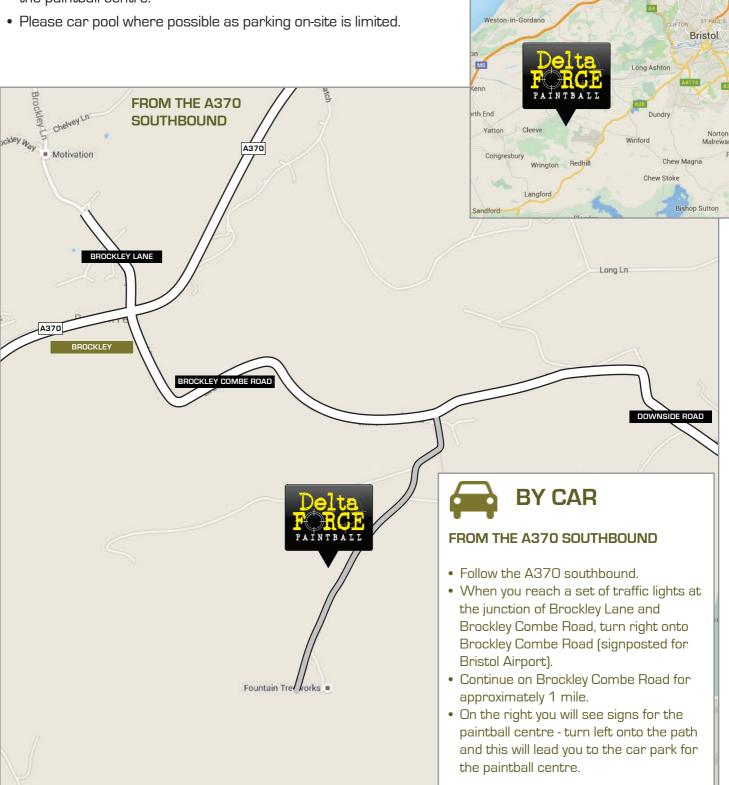

## SOUTH BRISTOL PAINTBALL CENTRE

Portishead

OFF BROCKLEY COMBE ROAD, BACKWELL, NORTH SOMERSET, BS48 3DF GPS Coordinates: 51.388719, -2.748843

## **IMPORTANT INFORMATION**

- All paintball centres are located in woodlands. Woodlands do not always have specific postcodes.
- Please don't rely 100% on the postcode alone.
- GPS coordinates can be used to find the exact location of the paintball centre.