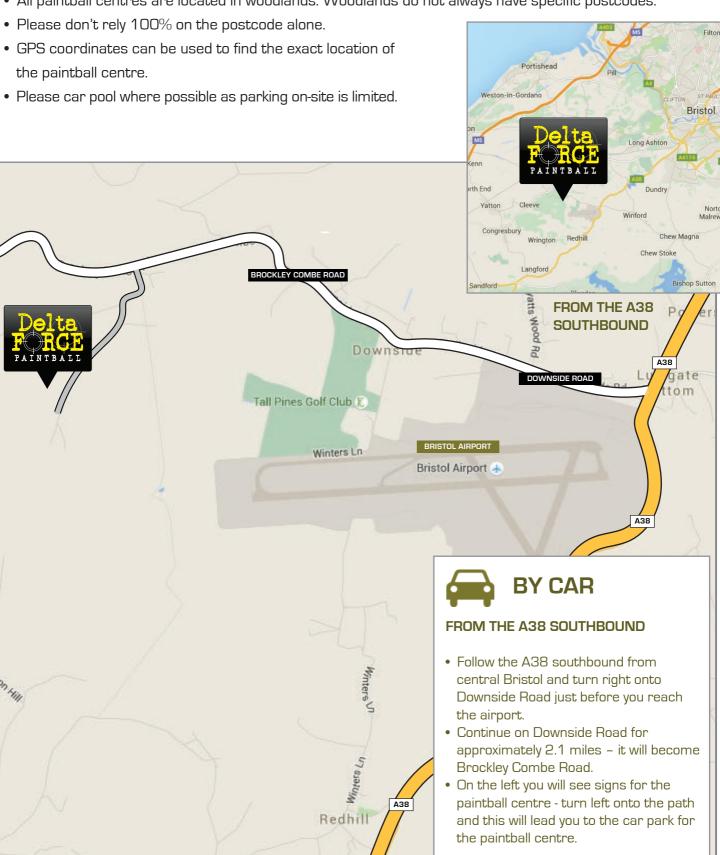

## SOUTH BRISTOL PAINTBALL CENTRE

OFF BROCKLEY COMBE ROAD, BACKWELL, NORTH SOMERSET, BS48 3DF GPS Coordinates: 51.388719, -2.748843

## **IMPORTANT INFORMATION**

• All paintball centres are located in woodlands. Woodlands do not always have specific postcodes.