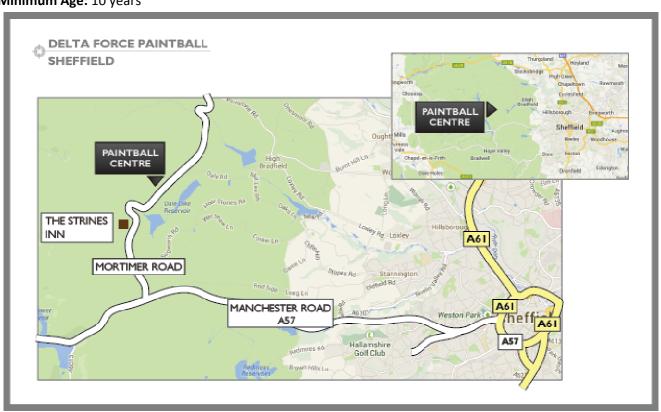

### How to get there:

- Please follow the written directions and map below.
- Please car pool where possible as parking on-site is limited.
- If you need help, please call us on 0844 477 5115.

### By car:

- When travelling from the north follow the A61 until you reach the University of Sheffield. Follow the signs to Weston Park.
- Once you reach the roundabout take the third exit on to the A57.
- Travel for approximately 1 mile and veer right, continuing on the A57 (Manchester Road).
- Continue straight for 7 miles.
- After 7 miles turn left onto Mortimer Road. Continue straight, after approximately 1.9 miles you will come to The Strines Inn on your left.
- Continue straight on past The Strines Inn for 0.8 miles and you will find the entrance to our paintball centre is located on the left hand side.