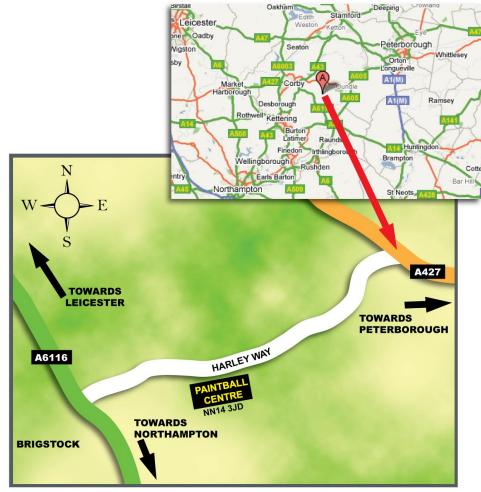

## NORTHAMPTON

"Fermyn Woods" Harley Way, near Brigstock, Northants, NN14 3JD

## We encourage you to car pool, as parking spaces on site are limited. Please follow the map details, as Sat Nav systems may not be accurate.

## **Directions:**

From Northampton - 15 minutes

- Take the A43 towards Kettering until you reach the A14, turn right and follow the A14 towards Huntingdon/Cambridge
- At the 4<sup>th</sup> junction take the A6116 towards Corby and follow the road for approximately 4 miles. After the Brigstock Turn, turn right towards Lyvenden Newbuild and at the top of the hill turn left into a gateway entrance, if you go past the Glider club you have gone too far.

From Leicester – 20 minutes

- Follow the A6 towards Market Harborough and then turn left onto the A427 towards Corby. Take the A6116 towards Thrapston and 1 mile after the Brigstock Turn, turn left towards Lyvenden Newbuild
- At the top of the hill turn left into the gateway, if you go past the Glider club you have gone too far.

From Corby - 5 minutes

- Leave Corby via the A6116, heading towards Brigstock.
- 1 mile after the Brigstock Turn, turn left towards Lyvenden Newbuild
- At the top of the hill turn left into the gateway, if you go past the Glider club you have gone too far.