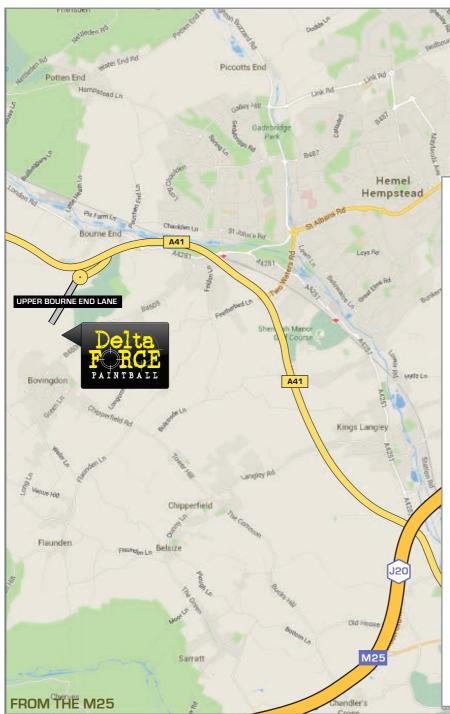

## HEMEL HEMPSTEAD PAINTBALL CENTRE

UPPER BOURNE END LANE, BOURNE END, HERTFORDSHIRE, HP1 2RR GPS Coordinates: 51.731963, -0.534055

### FROM THE M25

- Exit the M25 at Junction 20 and follow the A41 for 5 miles (signposted Aylesbury, Hemel Hempstead)
- Take the exit signposted Bourne End Mills Industrial Estate Services (not the Bourne End exit).
- After 50 yards turn left onto Upper Bourne End Lane (if you miss it and go under the bridge, turn around at the roundabout and come back).
- After 900 yards, the lane becomes a private road (caution: please drive slowly; the lane is used by horses and heavy goods vehicles).
- Turn right through a set of yellow gate onto a wide concrete road – it will be marked with a Delta Force sign.
- Continue on this road for a further 600 yards and you will be met by a marshal in our car park who will direct you to a designated parking space.