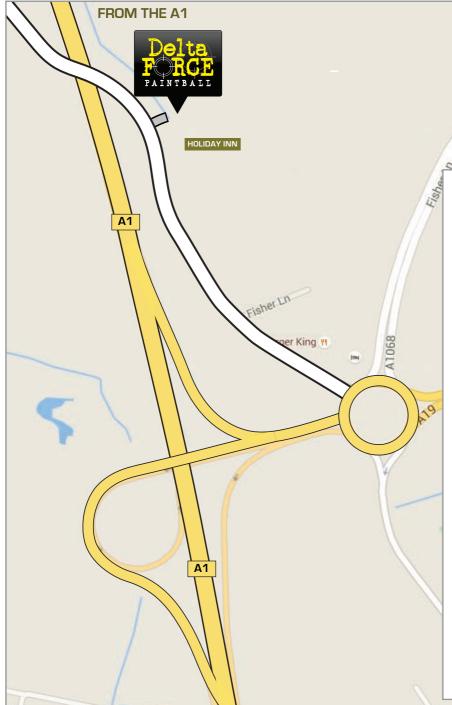

### FROM THE A1

#### SOUTHBOUND

- Exit the A1 at the Junction for the A19
- Pass over the A1, at the roundabout take the first exit signposted Blagdon & Dinnington

#### NORTHBOUND

- Exit the A1 at the Seaton Burn Junction
- At the roundabout, take the first exit signposted Blagdon & Dinnington

#### After you have exited the roundabout:

- Follow this road for approximately 0.3 miles and you will see the Holiday Inn on the right hand side.
- Directly after Holiday Inn and before you pass over the A1, the entrance to the paintball centre is on the right.
- Continue for approximately 300 yards until you reach the paintball centre car park.