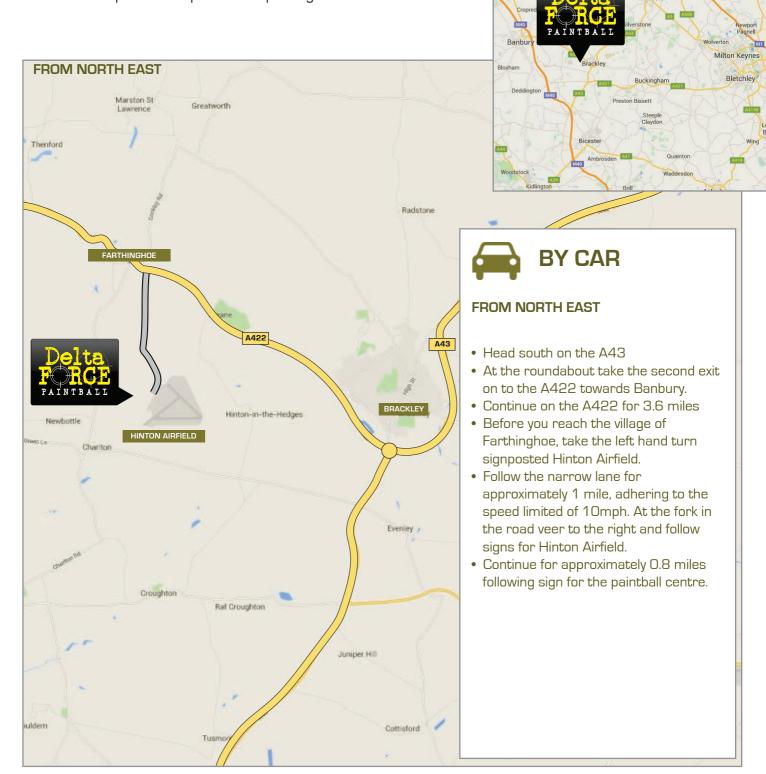

### FROM BANBURY

- Head south on the M40
- Take Junction 11 onto the A422.
- At the roundabout take the second exit and continue on the A422 towards Northampton/Brackley.
- At the next roundabout, take the third exit towards Farthinghoe and Brackley.
- Continue on the A422 through the village of Farthinghoe. As you leave the village, take the second right hand turn after the speed camera, signposted Hinton Airfield.
- Follow the narrow lane for approximately 1 mile, adhering to the speed limited of 10mph. At the fork in the road veer to the right and follow signs for Hinton Airfield.
- Continue for approximately 0.8 miles following sign for the paintball centre.