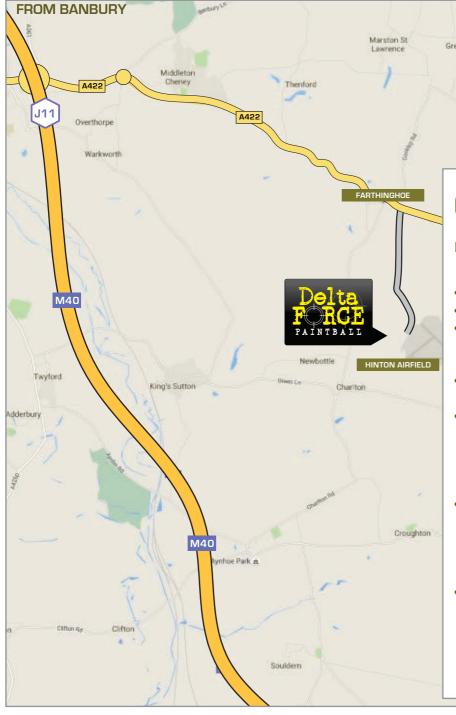

### FROM BANBURY

- Head south on the M40
- Take Junction 11 onto the A422.
- At the roundabout take the second exit and continue on the A422 towards Northampton/Brackley.
- At the next roundabout, take the third exit towards Farthinghoe and Brackley.
- Continue on the A422 through the village of Farthinghoe. As you leave the village, take the second right hand turn after the speed camera, signposted Hinton Airfield.
- Follow the narrow lane for approximately 1 mile, adhering to the speed limited of 10mph. At the fork in the road veer to the right and follow signs for Hinton Airfield.
- Continue for approximately 0.8 miles following sign for the paintball centre.