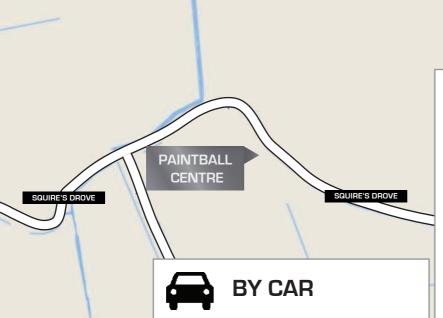

• Continue along the B1094 for roughly 1.5

miles until you see Squires Drove on your

• Turn onto Squires Drove and follow it to the

bottom turning right at the 'Dead End' road

sign and follow signs to the paintball centre.

Road (the B1094) signposted March.

through the village of Salters Load and into

### FROM WISBECH / A47

- Follow the A1101 from Wisbech towards Outwell, and when you reach Outwell, turn right at the mini roundabout onto Isle Road.
- Follow the A1101 through Outwell onto Town Street, Upwell.
- Turn left over the bridge where you will see the Five Bells pub.
- Follow the A1101 into the Village of Three Holes and when you reach the village hall at the top of Squires Drove, turn left and follow the road all the way to the bottom.
- Turn left onto the road marked with a 'Dead End' sign and follow the signs to the paintball centre entrance.

### FROM ELY / LITTLEPORT / A10

- Take the A1101 from the A10 and continue to the village of Three Holes passing through Welney.
- Once you enter the village of Three Holes, turn right into Squires Drove and at the village hall, follow the road all the way to the bottom.
- Turn onto the road marked with a 'Dead End' sign and continue along this road to the paintball centre entrance.