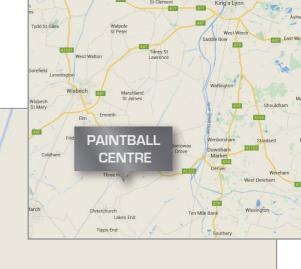

# KING'S LYNN PAINTBALL CENTRE

SQUIRES DROVE, THREES HOLES, WISBECH, CAMBS, PE14 9JY GPS Coordinates: 52.578956, 0.252856