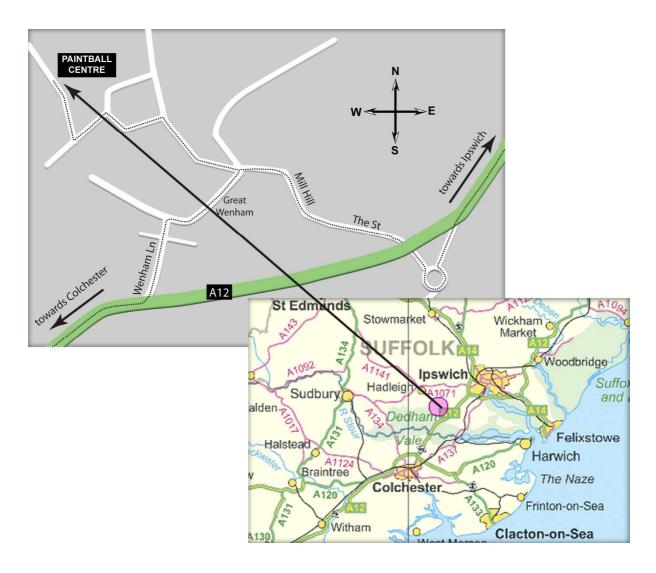

## **IPSWICH**

Unit 52, Notley Enterprise Park, Raydon Road, Great Wenham, Colchester, CO7 6QD For directions please call 0844 477 5050.

## From Ipswich:

Head southwest on the A12 and exit at Junction 32a towards Bentley/Capel St Mary/Gt. Wenham. Take the 2<sup>nd</sup> at the roundabout and continue straight onto The St and continue to travel onto Mill Hill. Turn left onto Brook Lane. Follow Brook Lane until you reach a fork intersection, where you bear left. At the next two crossroads turn left again. Then turn right and the paintball centre will be on the right.

## From Colchester:

Head northeast on the A12/Ipswich Road. Turn left at Wenham Lane (signs for Gt. Wenham) and travel for approximately 1 mile until you reach a T-intersection, where you turn right. At the next intersection turn left and when you reach a fork intersection, bear left. At the next two crossroads turn left again. Then turn right and the paintball centre will be on the right.