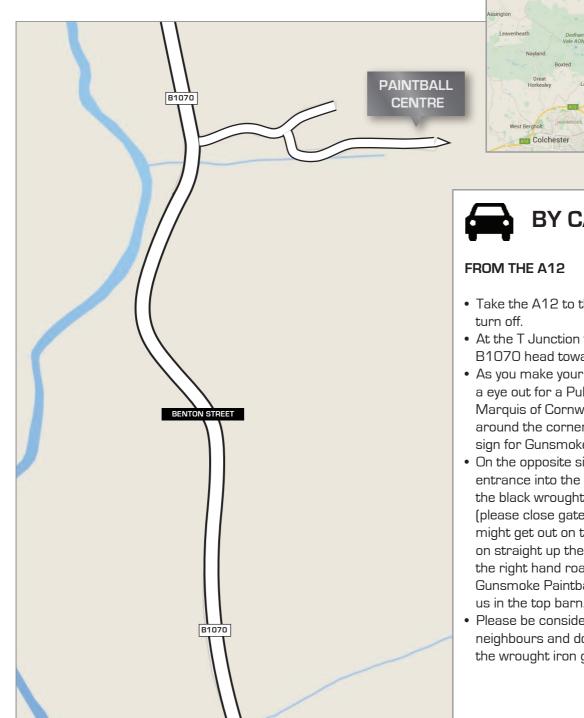

## HADLEIGH PAINTBALL CENTRE

BENTON END, HADLEIGH, IPSWICH, SUFFOLK, IP7 5JR GPS Coordinates: 52.033108, 0.965005

## **BY CAR**

- Take the A12 to the B1070 Hadleigh
- At the T Junction turn Right on to the B1070 head towards Hadleigh.
- As you make your way to Hadleigh, keep a eye out for a Pub on the left called the Marquis of Cornwallis, carry on just around the corner and you will see a sign for Gunsmoke Paintball on your left.
- On the opposite side of the road is the entrance into the riding centre, open the black wrought iron gate and drive in (please close gate after as the animals might get out on to the road) and carry on straight up the main driveway taking the right hand road and follow the Gunsmoke Paintball signs, you will find us in the top barn.
- Please be considerate to our neighbours and do not wait in front of the wrought iron gates.