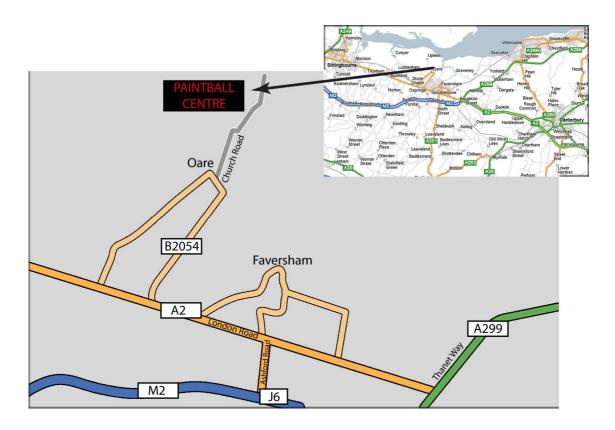

## FAVERSHAM

Church Road, Oare, Faversham, Kent, ME13 0QD

For directions call 0844 477 5080

To the Faversham site from LONDON - Follow the M2 coast-bound, taking Junction 6 signposted Faversham / Ashford A251. Turn left towards Faversham. At the end of the road turn left onto A2 London Road. Continue to the roundabout, turn right onto Western Link (B2054) (signposted Oare), follow to the end of the road. At Oare, turn left, then take the first right into Church Road at the Three Mariners Public House. Follow this for 2 miles until the site entrance appears on the left opposite Hartley Ferry Cottages.

From Margate or Ramsgate, head London-bound on the A299 Thanet Way. Come off at the end of Thanet Way before the start of the M2, third exit from roundabout onto A2 heading towards Faversham, then follow above directions from London Road.