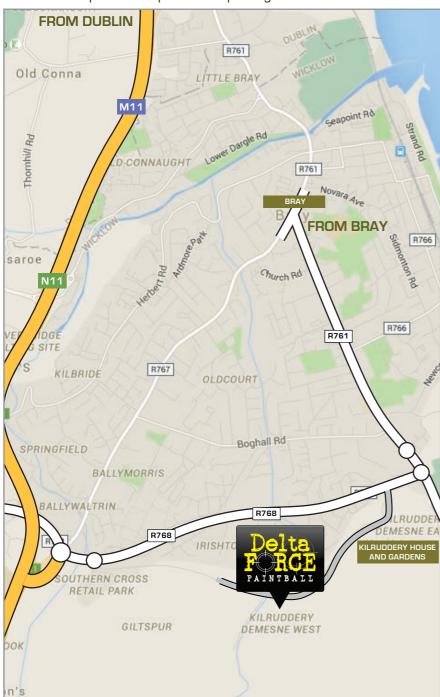

# BY CAR

### FROM DUBLIN

- Follow the M11 towards Wicklow onto the N11.
- Take the Bray/ Greystones exit and follow the brown tourist signs for Killruddery House & Gardens.
- Take the third exit on the roundabout onto Southern Cross Road (R768).
- Drive approximately 2 kms and you will see the entrance to Killruddery House & Gardens on your right.
- Drive into Killruddery House & Gardens and follow the signs to the paintball centre car park.

### FROM BRAY

- Follow Vevay Road (R761) for 2kms & take the second exit on the roundabout, continue on Vevay Road.
- Take the second exit on the second roundabout onto Southern Cross Road.
- Continue on Southern Cross Road for 300m until you see the entrance to Killruddery House & Gardens on your left.
- Drive into Killruddery House & Gardens and follow the signs to the paintball centre car park.