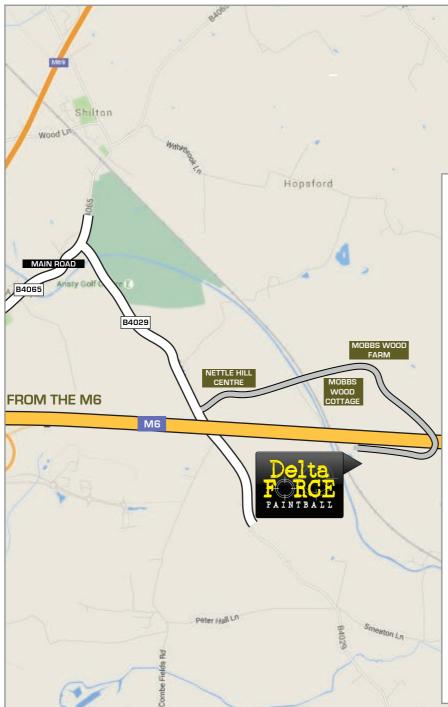

## COVENTRY PAINTBALL CENTRE

MOBBS WOOD FARM, OFF BRINKLOW ROAD, COVENTRY, CV7 9JN GPS Coordinates: 52.435753, -1.377548

#### FROM THE M6

- Exit the M6 at Junction 2 and continue on the slip road for approximately half a mile until you reach the roundabout (Not seen on this map).
- Take the fourth exit on to the B4065 (Hinckley Road) heading towards Wolvey and Ansty (Not seen on this map).
- Continue on Hickley Road (the B4065) for about 1 mile; this road becomes Main Road.
- Turn right onto the B4029 signposted for Brinklow and the Ansty Golf Centre.
- Travel on the B4029 for 1 mile, passing the Antsy Golf Centre on your left.
- Turn left onto the road signposted for the Nettle Hill Centre and Conference Centre.
- Half a mile after passing the Nettle Hill Centre you will reach a house - Mobbs Wood Cottage. **DO NOT STOP HERE.**
- After another half a mile you will come to Mobbs Wood Farm. **DO NOT STOP HERE.**
- Keep right and pass through the farmyard following signs/marshals directions.
- Follow the track for another 1.5 miles until you come to the Delta Force car park.