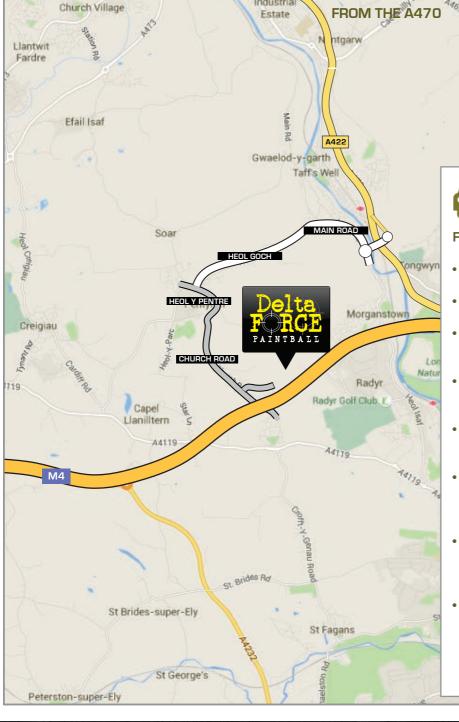

#### FROM THE A470

- Exit the A470 at the junction towards Tongwynlais (A4054) and Radyr (B4262).
- At the roundabout take the second exit towards Raydr (B4262)
- At the second roundabout take the third exit onto Main Road and continue straight onto Heol Goch for 1.8 miles.
- You will pass the Lewis Arms pub on your right hand side. At the T intersection turn left onto Heol Y Pentre.
- Continue onto Church Road for 1.1 miles (this is a narrow windy road, please take care)
- After 1 mile you will pass a a sign directing you to carry on to the paintball centre. You will also see a sign saying "Paintball No Access", do not use this track.
- Continue pass the signs for 0.1 miles and turn left onto a narrow track there are signs for Tyla Morris Farm and the paintball centre.
- Continue on this track for approximately 300 yards until you reach the car park on the right hand side.