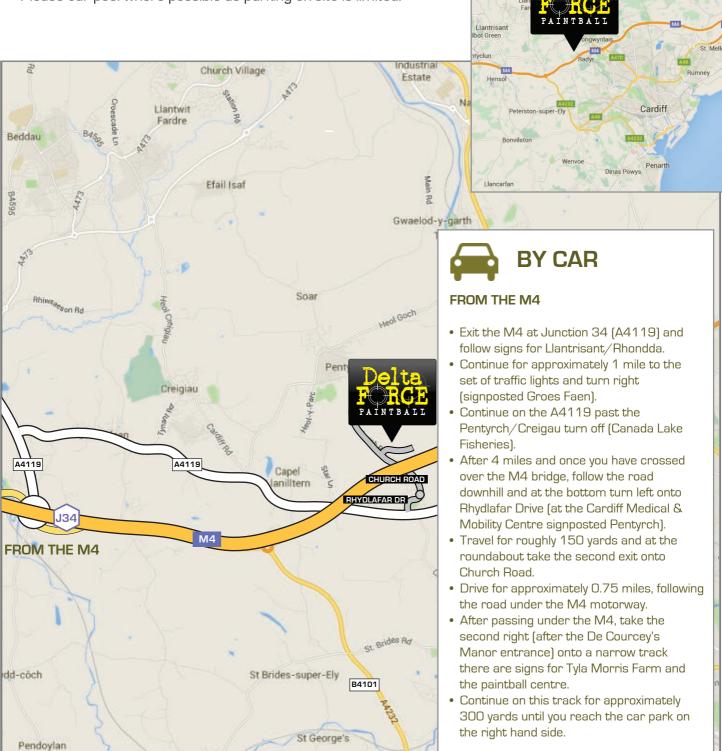

# CARDIFF PAINTBALL CENTRE

TYLA-MORRIS FARM, PENTYRCH, CARDIFF, CF15 9QN GPS Coordinates: 51.517713, -3.280515

Pontypridd

Risca

• Please car pool where possible as parking on-site is limited.

Peterston-super-Ely

### **BY CAR**