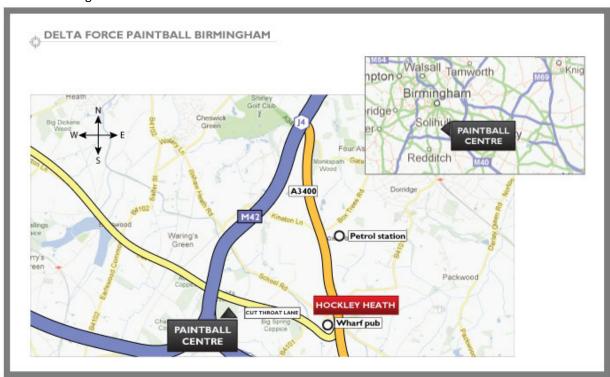

# **Delta Force Birmingham**

Cut Throat Lane, Earlswood, Hockley Heath, B94 6SE

### By car:

- Exit the M42 at Junction 4 and take the A3400 towards Hockley Heath.
- After 2 miles, continue straight on past the petrol station on your left.
- After you pass the Wharf Pub on your right and Old Warwick Road on your left, take the next right onto Spring Lane (B4101).
- After 500 yards, the road turns sharply left; take the right turn onto Cut Throat Lane. The entrance to the paintball centre is ¾ of a mile on the left, just before the bridge over the M42.