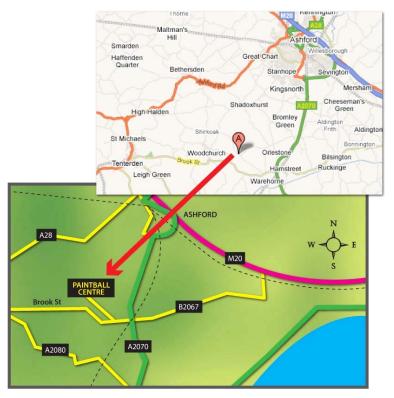

### We encourage you to car pool, as parking spaces on site are limited. Please follow the map details, as Sat Nav systems may not be accurate.

Please meet on the game day at 8:45am at the Tesco car park just off the M20 at Junction 10. This is the meeting point before the game.

#### From Dover by Car:

Take the M20 southbound and exit at junction 10 for the M20. At the roundabout take the fourth exit towards the A20. At the next roundabout take the second exit into the Tesco supermarket. Wait opposite the petrol station by the bottle banks. You will need your own transport as you will need to follow the site manager to the paintball centre.

#### From London by Car:

Take the M20 and exit at junction 10. At the roundabout take the second exit towards the A20. At the next roundabout take the second exit into the Tesco supermarket.

Wait opposite the petrol station by the bottle banks. You will need your own transport as you will need to follow the site manager to the paintball centre.

#### From Canterbury by Car:

Take the A28 towards Ashford and at the first roundabout as you enter the town, take the first exit towards the William Harvey A&E Hospital.

Follow the road for around two miles going straight across the A&E mini roundabout. The next roundabout is junction 10 of the M20 – take the first exit towards the A20.

At the next roundabout take the second exit into the Tesco supermarket.

Wait opposite the petrol station by the bottle banks. You will need your own transport as you will need to follow the site manager to the paintball centre.